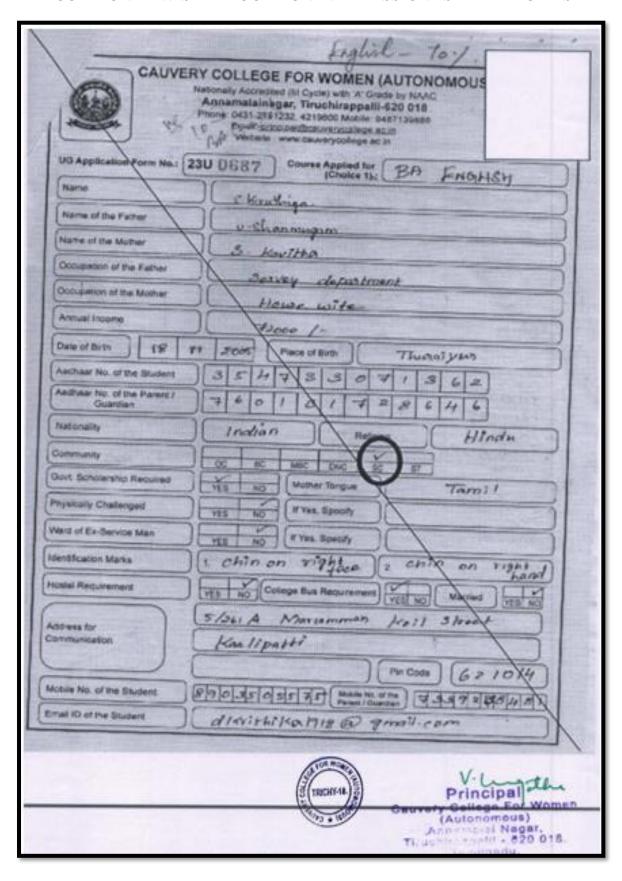

#### COMMUNITYWISE ALLOCATION IN ADMISSION - SAMPLE FORMS

**NAAC - Cycle IV SSR** 