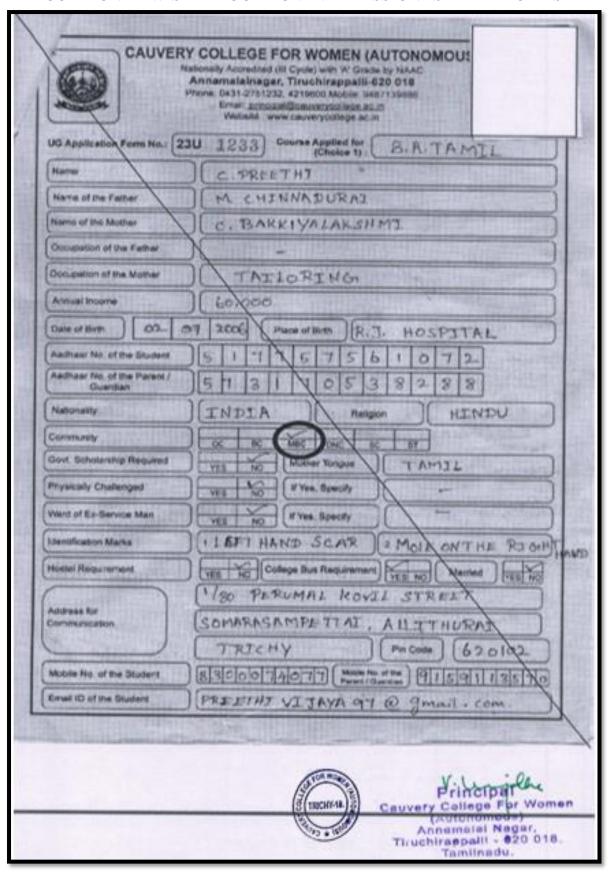

#### COMMUNITYWISE ALLOCATION IN ADMISSION - SAMPLE FORMS

**NAAC - Cycle IV SSR** 

## Communal Socio-Economic Measures: Equity in Admission

## **Admission Policy**

NAAC - Cycle IV SSR

**CRITERION VII** 