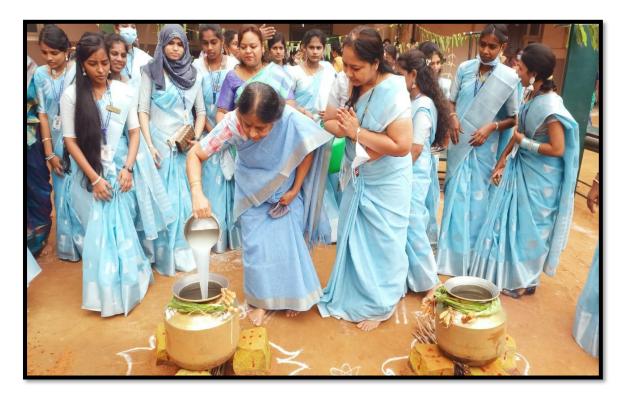

# **Harmony in Cultural Celebrations: Pongal**

**NAAC - Cycle IV SSR** 

**CRITERION VII** 

# **Harmony in Cultural Celebrations: Pongal**