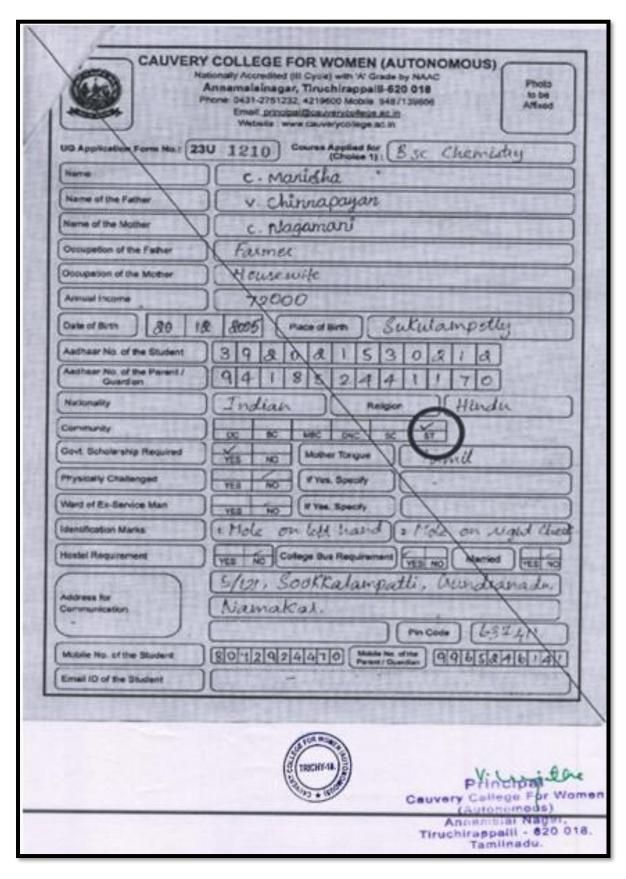

#### COMMUNITYWISE ALLOCATION IN ADMISSION - SAMPLE FORMS

**NAAC - Cycle IV SSR** 